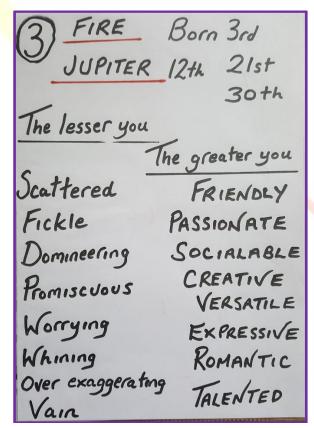

#### Moon

...which affects your emotions!

3. If you were born on either the 3<sup>rd</sup>, 12<sup>th</sup>, 21<sup>st</sup> or 30<sup>th</sup> of the month, you're a 3 Birthday Number and these are your lesser and greater personality traits:

#### **Ruling Element**

You are ruled by...

#### Fire

...so, you'll burn brightly 😊

#### **Ruling Planet**

Your ruling planet is the...

#### **Jupiter**

...bringing you wisdom/wealth!

4. If you were born on either the 4<sup>th</sup>, 13<sup>th</sup>, 22<sup>nd</sup> or 31<sup>st</sup> of the month, you're a 4 Birthday Number and these are your lesser and greater personality traits: