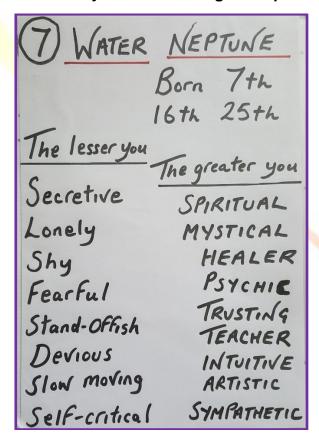

## **Ruling Element**

You are ruled by...

#### Water...

when you're on it, life will flow!

## **Ruling Planet**

Your ruling planet is the...

#### **Neptune**

...giving you good intuition!

8. If you were born on either the 8<sup>th</sup>, 17<sup>th</sup> or 26<sup>th</sup> of the month, you're an 8 Birthday Number and these are your lesser and greater personality traits: