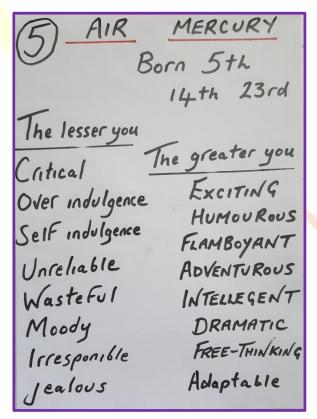

#### **Uranus**

..God of the sky, that's your limit!

5. If you were born on either the 5<sup>th</sup>, 14<sup>th</sup> or 23<sup>rd</sup> of the month, you're a <u>5 Birthday</u> Number and these are your lesser and greater personality traits:

#### **Ruling Element**

You are ruled by...

#### Air

...so, you're free and fluid!

#### **Ruling Planet**

Your ruling planet is the...

#### **Mercury**

...so, good wit & communication.

6. If you were born on either the 6<sup>th</sup>, 15<sup>th</sup> or 24<sup>th</sup> of the month, you're a <u>6 Birthday</u> Number and these are your lesser and greater personality traits: