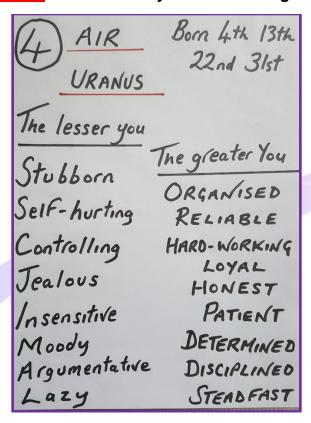

#### **Jupiter**

...bringing you wisdom/wealth!

4. If you were born on either the 4<sup>th</sup>, 13<sup>th</sup>, 22<sup>nd</sup> or 31<sup>st</sup> of the month, you're a 4 Birthday Number and these are your lesser and greater personality traits:

## **Ruling Element**

You are ruled by...

#### Air

...so, you'll be free spirited!

## **Ruling Planet**

Your ruling planet is the...

#### **Uranus**

..God of the sky, that's your limit!

5. If you were born on either the 5<sup>th</sup>, 14<sup>th</sup> or 23<sup>rd</sup> of the month, you're a <u>5 Birthday</u> Number and these are your lesser and greater personality traits: