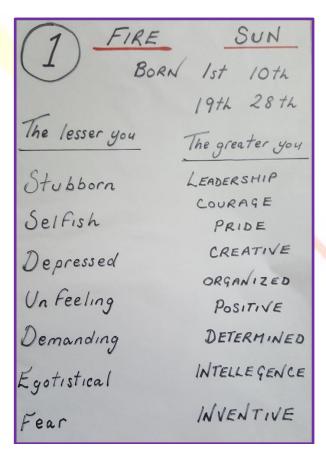

**Includes...Your Ruling Planet:** This is the planet that rules over your birthday number and affects your behaviour!

1. If you were born on either the 1<sup>st</sup>, 10<sup>th</sup>, 19<sup>th</sup> or 28<sup>th</sup> of the month, you're a 1 Birthday Number and these are your lesser and greater personality traits:

#### **Ruling Element**

You are ruled by...
Fire

...so, you have fire in your belly!

#### **Ruling Planet**

Your ruling planet is the...

Sun

Juli

...so, a sunny disposition ©

2. If you were born on either the 2<sup>nd</sup>, 11<sup>th</sup>, 20<sup>th</sup> or 29<sup>th</sup> of the month, you're a 2 Birthday Number and these are your lesser and greater personality traits: