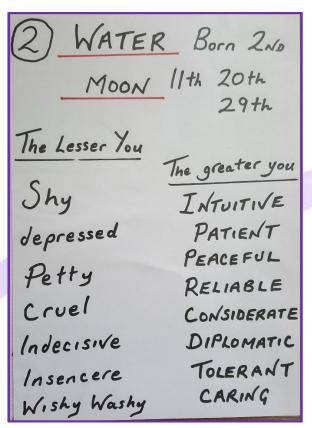

#### **Ruling Planet**

Your ruling planet is the...

Sun

Juli

...so, a sunny disposition ©

2. If you were born on either the 2<sup>nd</sup>, 11<sup>th</sup>, 20<sup>th</sup> or 29<sup>th</sup> of the month, you're a 2 Birthday Number and these are your lesser and greater personality traits:

## **Ruling Element**

You are ruled by...

#### Water

...so, just allow life to flow.

## **Ruling Planet**

Your ruling planet is the...

#### Moon

...which affects your emotions!

3. If you were born on either the 3<sup>rd</sup>, 12<sup>th</sup>, 21<sup>st</sup> or 30<sup>th</sup> of the month, you're a 3 Birthday Number and these are your lesser and greater personality traits: