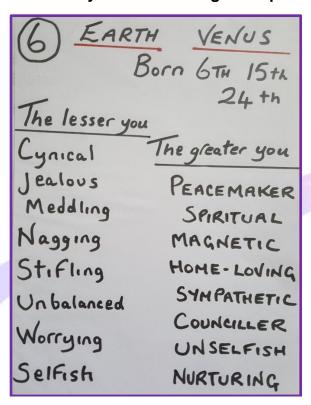

## **Ruling Element**

You are ruled by...

#### **Earth**

...so, you're very grounded.

## **Ruling Planet**

Your ruling planet is the...

Venus

...the planet of LOVE

7. If you were born on either the 7<sup>th</sup>, 16<sup>th</sup> or 25<sup>th</sup> of the month, you're a <u>7 Birthday</u>

Number and these are your lesser and greater personality traits: