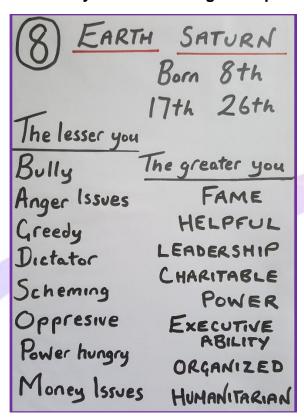

## **Ruling Element**

You are ruled by... **Earth...** 

keeps your feet on the ground.

## **Ruling Planet**

Your ruling planet is the...

Saturn

...which gives you strength!

9. If you were born on either the 9<sup>th</sup>, 18<sup>th</sup> or 27<sup>th</sup> of the month, you're a <u>9 Birthday</u> Number and these are your lesser and greater personality traits: