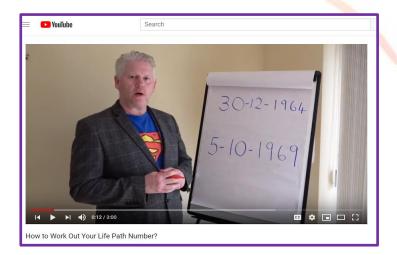

#### How to work out what year of the 9-year cycle you are currently in;

You substitute the current year into your birthdate and reduce to a single figure. I was born on 30th December 1964, so I'll use this as an example for the year 2020;

Current year birthday: 30th December 2020

Add together and total: 3+0+1+2+2+0+2+0 = 10

Reduce total (if above 9): 1 + 0 = 1

So, I'm in a 1 year in 2020 (ignition), next year (2021) I'll be in a 2 year and so on.