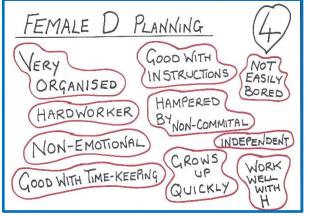

Birthday Number 4 (all those born on 4th, 13th, 22nd or 31st) general traits:

BIRTHDAY NUMBER A

ELEMENT ~ AIR BORN 4th

PLANET ~ URANUS 13th 22ND

4 - FEMALE ~ PLANNING 31st

THE LESSER YOU THE GREATER YOU

STUBBORN ORGANISED

SELF-HURTING RELIABLE

CONTROLLING HARD-WORKING

JEALOUS LOYAL

INSENSITIVE HONEST

MODDY DETERMINED

ARGUMENTATIVE DISCIPLINED

LAZY STEADFAST

Birthday Number 5 (all those born on 5<sup>th</sup>, 14<sup>th</sup> or 23<sup>rd</sup>) general traits: