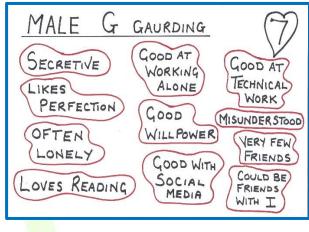

**Life path 7 ~ The Contemplative Truth Seeker**, here's a snapshot of their general traits:

#### Life path 7 ~ Healer Key Notes;

## LIFE PATH 7 THE CONTEMPLATIVE TRUTH SEEKER

LIFE PATH 7 WITHOUT THE TRUTH OF NUMBER 7 WE WOULD ALL SUFFER

NOTE: DONT LIKE TURMOIL

THEY COULD HIDE PAIN AND HURT SO IT WOULD NOT CAUSE TURMOIL

NOTE: SECRETIVE

THEY COULD HARBOUR PAIN AND HURT FROM THE PAST

NOTE: VERY HARD FOR OTHERS TO GET TO KNOW WELL THIS WILL MAKE FOR NOT SHARING ISSUES

**Life path 8 ~ The Business Minded Leader**, here's a snapshot of their general traits: