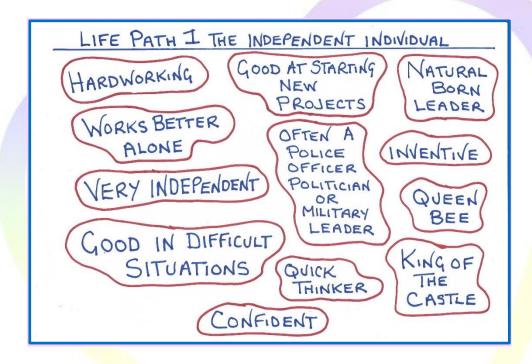

Accompanying video 2 - on this video I'll walk you through each life path here

Life path 1 ~ The Independent Individual, here's a snapshot of their general traits:

Life path 1 ~ Healer Key Notes (n.b. RED note below);

LIFE PATH I THE INDEPENDENT INDIVIDUAL

LIFE PATH I WITHOUT THE LEADERSHIP

OF NUMBER 1 WE WOULD ALL

BE WEAKER

HOWEVER ~ IF YOU FEEL YOUR CLIENT

HAS A ISSUE FROM THE PAST PLEASE

CHECK THE LETTERS OF THEIR NAME

AND THE 2-7 and 9 BIRTHDAY NUMBERS

NOTE: NUMBER I IS PROUD AND POWERFULL

AND ADMITTING TO PAST HARM THEY

COULD VIEW IT AS A WEAKNESS

Life path 2 ~ The Cooperative Peacemaker, here's a snapshot of their general traits: