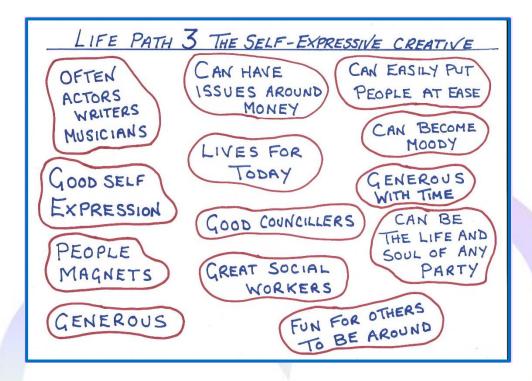

PEACE AND HARMONY SO IT IS POSSIBLE

THAT WITHHOLDING THE TRUTH MAINTAIN'S PEACE AND HARMONY

**Life path 3 ~ The Self Expressive Creative**, here's a snapshot of their general traits:

### Life path 3 ~ Healer Key Notes;

LIFE PATH 3 THE SELF-EXPRESSIVE CREATIVE

LIFE PATH 3 ARE FUN TO BE AROUND

HOWEVER IF YOU FEEL YOUR

CLIENT HAS A ISSUE FROM

THE PAST PLEASE CHECK THE

LETTERS OF THEIR NAME AND

THE 2 - 7 and 9 BIRTHDAY NUMBERS

Life path 4 ~ The Dedicated Worker, here's a snapshot of their general traits: