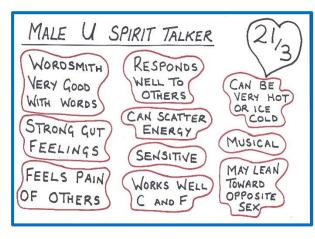

# The 26 Alphabet Charts (chart set 3 of 3)

All 26 letters of the alphabet have a set of general traits, you'll recognise quite a few from the letters in your own name but not necessarily all of them as you have free will and you will change over time as you learn (usually the hard way ) and experience life.

Here's a recap of the underlying number (1 - 9) of each letter in the alphabet:

Encoded in your name is a blend of all the corresponding general traits from each letter.

**Accompanying videos 4 & 5 –** on these 2 videos, I'll walk you through each letter and its corresponding traits. For letters A - M here and for letters N – Z here

Here's what each letter represents (note the red ones):

#### **How To Use The Pack**

From the 12 life path charts, 9 birthday number charts and the 26 alphabet charts, it's the areas highlighted in **red** that you need to pay particular attention to. The **red** notes and charts represent the vulnerability to be abused/taken advantage of.

Count how many of the **7 RED** letters (**B**, **I**, **0**, **R**, **S**, **T** or **X**) are in their full name?

**IMPORTANT NOTE:** Having the same letter more than once intensifies the energy, however, we are only looking to count how many of the above 7 letters they have.