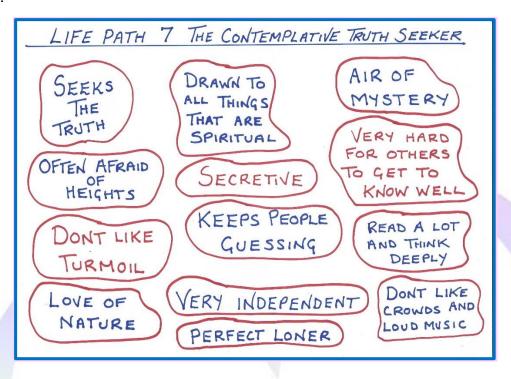

**Life path 7 ~ The Contemplative Truth Seeker**, here's a snapshot of their general traits:

#### Life path 7 ~ Healer Key Notes;

## LIFE PATH 7 THE CONTEMPLATIVE TRUTH SEEKER

LIFE PATH 7 WITHOUT THE TRUTH OF NUMBER 7 WE WOULD ALL SUFFER

NOTE: DONT LIKE TURMOIL

THEY COULD HIDE PAIN AND HURT SO IT WOULD NOT CAUSE TURMOIL

NOTE: SECRETIVE

THEY COULD HARBOUR PAIN AND HURT FROM THE PAST

NOTE: VERY HARD FOR OTHERS TO GET TO KNOW WELL THIS WILL MAKE FOR NOT SHARING ISSUES

**Life path 8 ~ The Business Minded Leader**, here's a snapshot of their general traits: