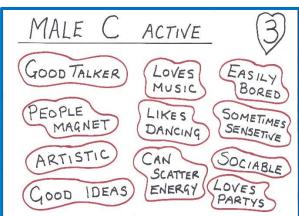

SNEAKY DIPLOMATIC

HIGHLY-SENSITIVE TOLERANT

NO SELF CONTROL NEAT

Birthday Number 3 (all those born on 3<sup>rd</sup>, 12<sup>th</sup>, 21<sup>st</sup> or 30<sup>th</sup>) general traits:

BIRTHDAY NUMBER 3 ELEMENT-FIRE BORN 3rd PLANET-JUPITER 12th 21st 3-MALE ACTIVE 30th THE LESSER YOU THE GREATER YOU SCATTERED FRIENDLY PASSIONATE FICKLE SOCIABLE DOMINEERING PROMISCUOUS CREATIVE WORRYING VERSATILE WHINING EXPRESSIVE OVER-EXAGGERATING ROMANTIC VAIN TALENTED