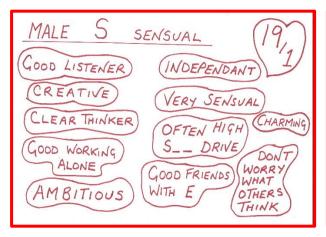

# The 26 Alphabet Charts (chart set 3 of 3)

All 26 letters of the alphabet have a set of general traits, you'll recognise quite a few from the letters in your own name but not necessarily all of them as you have free will and you will change over time as you learn (usually the hard way ) and experience life.

Here's a recap of the underlying number (1 - 9) of each letter in the alphabet:

Encoded in your name is a blend of all the corresponding general traits from each letter.

**Accompanying videos 4 & 5 –** on these 2 videos, I'll walk you through each letter and its corresponding traits. For letters A - M here and for letters N – Z here

Here's what each letter represents (note the red ones):

#### **How To Use The Pack**

From the 12 life path charts, 9 birthday number charts and the 26 alphabet charts, it's the areas highlighted in **red** that you need to pay particular attention to. The **red** notes and charts represent the vulnerability to be abused/taken advantage of.

Count how many of the **7 RED** letters (**B**, **I**, **0**, **R**, **S**, **T** or **X**) are in their full name?

**IMPORTANT NOTE:** Having the same letter more than once intensifies the energy, however, we are only looking to count how many of the above 7 letters they have.