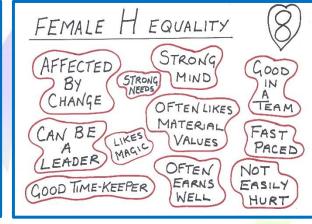

Birthday Number 8 (all those born on 8th, 17th or 26th) general traits:

BIRTHDAY NUMBER 8

ELEMENT~EARTH BORN
PLANET~NEPTUNE 8TH
8~FEMALE~EQUALITY 26TH
THE LESSER YOU THE GREATER YOU
BULLY FAME
ANGER ISSUES HELPFUL
GREEDY LEADERSHIP
DICTATOR CHARITABLE
SCHEMING POWER
OPPRESIVE SUCCESSFUL
POWER HUNGRY ORGANISED
MONEY ISSUES HUMANITARIAN