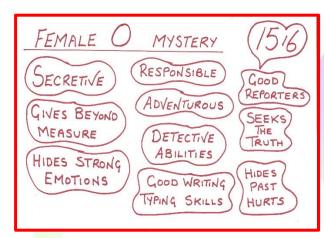

Here's what each letter represents (note the red ones):

# The 26 Alphabet Charts (chart set 3 of 3)

All 26 letters of the alphabet have a set of general traits, you'll recognise quite a few from the letters in your own name but not necessarily all of them as you have free will and you will change over time as you learn (usually the hard way ) and experience life.

Here's a recap of the underlying number (1 - 9) of each letter in the alphabet:

Encoded in your name is a blend of all the corresponding general traits from each letter.

**Accompanying videos 4 & 5 –** on these 2 videos, I'll walk you through each letter and its corresponding traits. For letters A - M here and for letters N – Z here