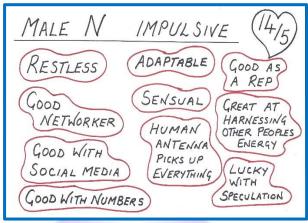

Here's what each letter represents (note the red ones):

# The 26 Alphabet Charts (chart set 3 of 3)

All 26 letters of the alphabet have a set of general traits, you'll recognise quite a few from the letters in your own name but not necessarily all of them as you have free will and you will change over time as you learn (usually the hard way ) and experience life.

Here's a recap of the underlying number (1 - 9) of each letter in the alphabet:

Encoded in your name is a blend of all the corresponding general traits from each letter.

**Accompanying videos 4 & 5 –** on these 2 videos, I'll walk you through each letter and its corresponding traits. For letters A - M here and for letters N – Z here