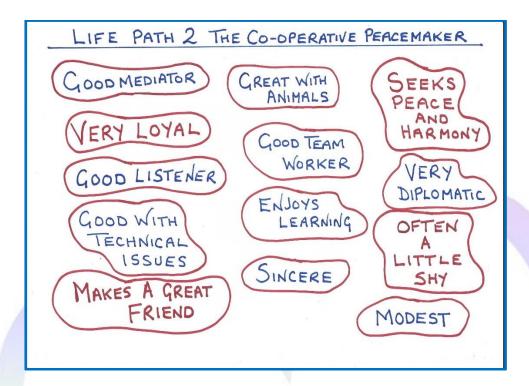

AND THE 2-7 and 9 BIRTHDAY NUMBERS

NOTE: NUMBER I IS PROUD AND POWERFULL

AND ADMITTING TO PAST HARM THEY

COULD VIEW IT AS A WEAKNESS

Life path 2 ~ The Cooperative Peacemaker, here's a snapshot of their general traits:

#### Life path 2 ~ Healer Key Notes;

LIFE PATH 2 THE CO-OPERATIVE PEACEMAKER

REFERENCE LIFE PATH 2 ~ WITHOUT THEM
THEIR WOULD BE NO PEACE

MAKES A GREAT FRIEND ~ THE ABUSERS TARGET REOPLE

WHO ARE EASILY BE-FRIENDED

VERY LOYAL ~ COULD BE TRICKED INTO LOYALTY

TO THE ABUSER BY THE ABUSER

OFTEN A LITTLE SHY ~ SHYNESS IS THE OPPOSITE

TO CONFIDENCE AND EXPRESSION

SO SHYNESS MAY WITHHOLD THE TRUTH

SEEKS PEACE AND HARMONY ~ THE NUMBER 2 LOVES

PEACE AND HARMONY SO IT IS POSSIBLE

THAT WITHHOLDING THE TRUTH MAINTAIN'S PEACE AND HARMONY

**Life path 3 ~ The Self Expressive Creative**, here's a snapshot of their general traits: