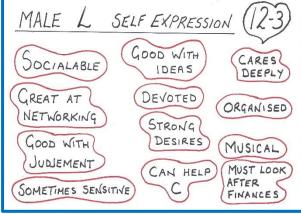

**Life path 5 ~ The Freedom-Loving Adventurer**, here's a snapshot of their general traits:

Life path 5 ~ Healer Key Notes (n.b. RED note below);

LIFE PATH 5 THE FREEDOM LOVING ADVENTURER

LIFE PATH 5 ~ WITHOUT THEM THE WORLD

WOULD BE A DULL PLACE AND

SALES WOULD GRIND TO A HALT

HOWEVER ~ IF YOU FEEL YOUR CLIENT

HAS A ISSUE FROM THE PAST

PLEASE CHECK THE LETTERS OF THEIR

NAME AND THE 2-7 and 9 BIRTHDAY

NUMBERS

NOTE: 5 IS THE NUMBER OF ADDICTIONS

MAKING FOR A POTENTIAL FOR HARM

IN THIS AREA

**Life path 6 ~ The Responsible Caregiver/Nurturer**, here's a snapshot of their general traits:

Life path 6 ~ Healer Key Notes (n.b. RED note below);

LIFE PATH 6 THE RESPONSIBLE CAREGIVER/NURTURER