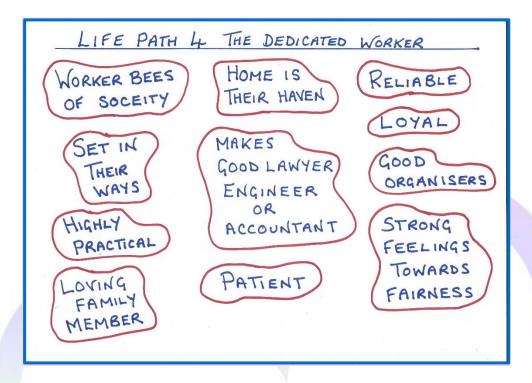

THE 2 - 7 and 9 BIRTHDAY NUMBERS

Life path 4 ~ The Dedicated Worker, here's a snapshot of their general traits:

#### Life path 4 ~ Healer Key Notes;

LIFE PATH 4 THE DEDICATED WORKER

LIFE PATH 4 ~ WITHOUT THEM THE WORLD
WOULD SLOW TO A STOP

HOWEVER ~ IF YOU FEEL YOUR CLIENT
HAS A ISSUE FROM THE PAST
PLEASE CHECK THE LETTERS
OF THEIR NAME AND THE
2-7 and 9 BIRTHDAY NUMBERS

**Life path 5 ~ The Freedom-Loving Adventurer**, here's a snapshot of their general traits:

Life path 5 ~ Healer Key Notes (n.b. RED note below);

LIFE PATH 5 THE FREEDOM LOVING ADVENTURER

LIFE PATH 5 ~ WITHOUT THEM THE WORLD