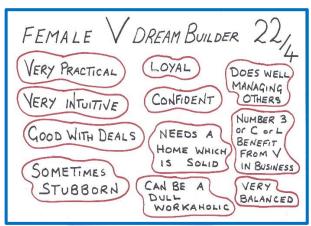

NOTE: TAKES CARE OF EVERYONE ELSE

LIFE PATH 9 WILL NEGLECT ITS SELF TO CARE FOR OTHERS

Life path 11 (<u>Master Number</u>: an enhanced life path 2) ~ The Intuitive Healer, here's a snapshot of their general traits:

Life path 11 ~ Healer Key Notes (n.b. RED note below);

LIFE PATH MASTER NUMBER 11

THE VISIONARY

SEEING BEYOND PHYSICAL BOUNDARIES

OUALITIES OF LIFE PATH 2 MAGNIFIED

IF YOU FEEL YOUR CLIENT HAS A ISSUE
FROM THE PAST CHECK LIFE PATH 2

ALSO CHECK THE LETTERS OF THEIR

NAME AND THE 2-7 and 9 BIRTHDAY NUMBERS

Life path 22 (<u>Master Number</u>: an enhanced life path 4) ~ The Inspiring Leader, here's a snapshot of their general traits:

Life path 22 ~ Healer Key Notes;