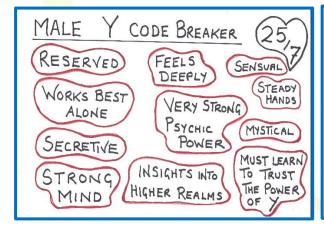

**Life path 7 ~ The Contemplative Truth Seeker**, here's a snapshot of their general traits:

#### Life path 7 ~ Healer Key Notes;

## LIFE PATH 7 THE CONTEMPLATIVE TRUTH SEEKER

LIFE PATH 7 WITHOUT THE TRUTH OF NUMBER 7 WE WOULD ALL SUFFER

NOTE: DONT LIKE TURMOIL

THEY COULD HIDE PAIN AND HURT SO IT WOULD NOT CAUSE TURMOIL

NOTE: SECRETIVE

THEY COULD HARBOUR PAIN AND HURT FROM THE PAST

NOTE: VERY HARD FOR OTHERS TO GET TO KNOW WELL THIS WILL MAKE FOR NOT SHARING ISSUES

**Life path 8 ~ The Business Minded Leader**, here's a snapshot of their general traits: