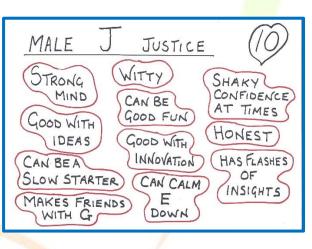

### Life path 3 ~ Healer Key Notes;

LIFE PATH 3 THE SELF-EXPRESSIVE CREATIVE

LIFE PATH 3 ARE FUN TO BE AROUND

HOWEVER IF YOU FEEL YOUR

CLIENT HAS A ISSUE FROM

THE PAST PLEASE CHECK THE

LETTERS OF THEIR NAME AND

THE 2 - 7 and 9 BIRTHDAY NUMBERS

Life path 4 ~ The Dedicated Worker, here's a snapshot of their general traits: