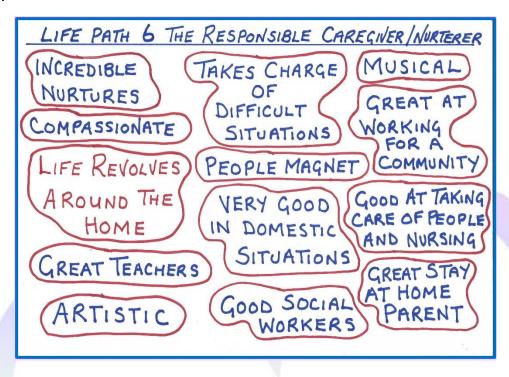

MAKING FOR A POTENTIAL FOR HARM

IN THIS AREA

**Life path 6 ~ The Responsible Caregiver/Nurturer**, here's a snapshot of their general traits:

Life path 6 ~ Healer Key Notes (n.b. RED note below);

LIFE PATH 6 THE RESPONSIBLE CAREGIVER/NURTURER

LIFE PATH 6 WITHOUT NUMBER 6

THE WORLD WOULD FEEL MORE PAIN

HOWEVER ~ IF YOU FEEL YOUR CLIENT HAS A ISSUE FROM THE PAST PLEASE CHECK THE LETTERS OF THEIR NAME AND THE 2-7 and 9 BIRTHDAY NUMBERS

NOTE: LIFE REVOLVES AROUND THE HOME NUMBER 6 HONOURS FAMILY LIFE AND MAY HOLD BACK PAIN AND HURT TO HOLD THE FAMILY TOGETHER

**Life path 7 ~ The Contemplative Truth Seeker**, here's a snapshot of their general traits: