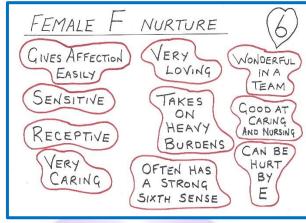

MAKING FOR A POTENTIAL FOR HARM

IN THIS AREA

**Life path 6 ~ The Responsible Caregiver/Nurturer**, here's a snapshot of their general traits:

Life path 6 ~ Healer Key Notes (n.b. RED note below);

LIFE PATH 6 THE RESPONSIBLE CAREGIVER/NURTURER

LIFE PATH 6 WITHOUT NUMBER 6

THE WORLD WOULD FEEL MORE PAIN

HOWEVER ~ IF YOU FEEL YOUR CLIENT HAS A ISSUE FROM THE PAST PLEASE CHECK THE LETTERS OF THEIR NAME AND THE 2-7 and 9 BIRTHDAY NUMBERS

NOTE: LIFE REVOLVES AROUND THE HOME NUMBER 6 HONOURS FAMILY LIFE AND MAY HOLD BACK PAIN AND HURT TO HOLD THE FAMILY TOGETHER