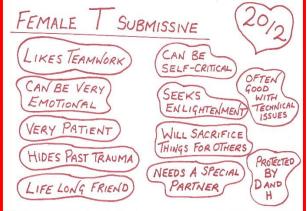

# The 26 Alphabet Charts (chart set 3 of 3)

All 26 letters of the alphabet have a set of general traits, you'll recognise quite a few from the letters in your own name but not necessarily all of them as you have free will and you will change over time as you learn (usually the hard way ) and experience life.

Here's a recap of the underlying number (1 - 9) of each letter in the alphabet:

Encoded in your name is a blend of all the corresponding general traits from each letter.

**Accompanying videos 4 & 5 –** on these 2 videos, I'll walk you through each letter and its corresponding traits. For letters A - M here and for letters N – Z here

Here's what each letter represents (note the red ones):

#### **How To Use The Pack**

From the 12 life path charts, 9 birthday number charts and the 26 alphabet charts, it's the areas highlighted in **red** that you need to pay particular attention to. The **red** notes and charts represent the vulnerability to be abused/taken advantage of.

Count how many of the **7 RED** letters (**B**, **I**, **0**, **R**, **S**, **T** or **X**) are in their full name?

**IMPORTANT NOTE:** Having the same letter more than once intensifies the energy, however, we are only looking to count how many of the above 7 letters they have.