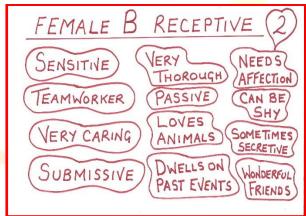

Birthday Number 2 (all those born on 2<sup>nd</sup>, 11<sup>th</sup>, 20<sup>th</sup> or 29<sup>th</sup> of the month) general traits:

BIRTHDAY NUMBER 2

ELEMENT ~ WATER BORN 2ND

PLANET ~ THE MOON 11th 20th

2-FEMALE-RECEPTIVE 29th

THE LESSERYOU THE GREATER YOU

SHY INTUITIVE

AWKWARD PATIENT

SECRETIVE PEACEFULL

INDECISIVE RELIABLE

INSINCERE CONSIDERATE

CRUEL CO-OPERATIVE

SNEAKY DIPLOMATIC

HIGHLY-SENSITIVE TOLERANT

NO SELF CONTROL NEAT

Birthday Number 3 (all those born on 3<sup>rd</sup>, 12<sup>th</sup>, 21<sup>st</sup> or 30<sup>th</sup>) general traits:

BIRTHDAY NUMBER 3 ELEMENT-FIRE BORN 3rd PLANET-JUPITER 12th 21st 3-MALE ACTIVE 30th THE LESSER YOU THE GREATER YOU SCATTERED FRIENDLY PASSIONATE FICKLE SOCIABLE DOMINEERING PROMISCUOUS CREATIVE WORRYING VERSATILE WHINING EXPRESSIVE OVER-EXAGGERATING ROMANTIC VAIN TALENTED