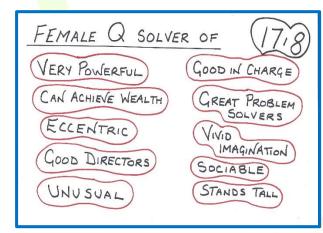

Here's what each letter represents (note the red ones):

# The 26 Alphabet Charts (chart set 3 of 3)

All 26 letters of the alphabet have a set of general traits, you'll recognise quite a few from the letters in your own name but not necessarily all of them as you have free will and you will change over time as you learn (usually the hard way ) and experience life.

Here's a recap of the underlying number (1 - 9) of each letter in the alphabet:

Encoded in your name is a blend of all the corresponding general traits from each letter.

**Accompanying videos 4 & 5 –** on these 2 videos, I'll walk you through each letter and its corresponding traits. For letters A - M here and for letters N – Z here