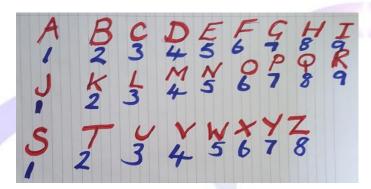

```
the number 31 would reduce to 4 (3 + 1 = 4).
the number 248 would reduce to 5 (2 + 4 + 8 = 14, then 1 + 4 = 5).
the number 1987 would reduce to 7 (1 + 9 + 8 + 7 = 25, then 2 + 5 = 7),
```

The same applies to letters, in western numerology all 26 letters correspond to a number between 1 - 9 as follows;

Here's a recap of the underlying number (1 - 9) of each letter in the alphabet:

Encoded in your name is a blend of all the corresponding general traits from each letter.

**Accompanying videos 4 & 5 –** on these 2 videos, I'll walk you through each letter and its corresponding traits. For letters A - M here and for letters N – Z here