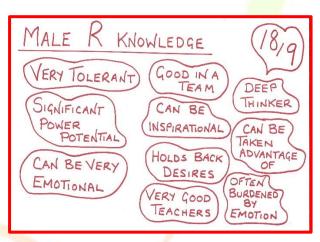

# The 26 Alphabet Charts (chart set 3 of 3)

All 26 letters of the alphabet have a set of general traits, you'll recognise quite a few from the letters in your own name but not necessarily all of them as you have free will and you will change over time as you learn (usually the hard way ) and experience life.

Here's a recap of the underlying number (1 - 9) of each letter in the alphabet:

Encoded in your name is a blend of all the corresponding general traits from each letter.

**Accompanying videos 4 & 5 –** on these 2 videos, I'll walk you through each letter and its corresponding traits. For letters A - M here and for letters N – Z here

Here's what each letter represents (note the red ones):

#### **How To Use The Pack**

From the 12 life path charts, 9 birthday number charts and the 26 alphabet charts, it's the areas highlighted in **red** that you need to pay particular attention to. The **red** notes and charts represent the vulnerability to be abused/taken advantage of.

Count how many of the **7 RED** letters (**B**, **I**, **0**, **R**, **S**, **T** or **X**) are in their full name?

**IMPORTANT NOTE:** Having the same letter more than once intensifies the energy, however, we are only looking to count how many of the above 7 letters they have.