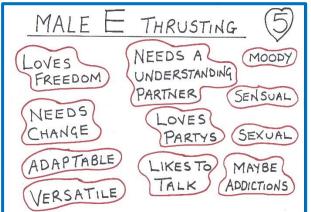

BIRTHDAY NUMBER 5

ELEMENT ~ AIR BORN 5TH

PLANET ~ MERCURY 14TH

5 - MALE ~ THRUSTING 23rd

THE LESSER YOU THE GREATER YOU

CRITICAL EXCITING

OVER-INDULGENCE HUMOROUS

SELF-INDULGENCE FLAMBOYANT

UNRELIABLE ADVENTUROUS

WASTEFUL INTELLIGENT

MOODY DRAMATIC

IRRESPONSIBLE FREE-THINKING

JEALOUS ADAPTABLE

Birthday Number 6 (all those born on 6th, 15th or 24th) general traits:

BIRTHDAY NUMBER 6

ELEMENT-EARTH BORN