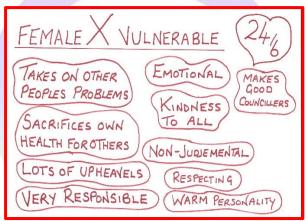

**Life path 7 ~ The Contemplative Truth Seeker**, here's a snapshot of their general traits:

#### Life path 7 ~ Healer Key Notes;

## LIFE PATH 7 THE CONTEMPLATIVE TRUTH SEEKER

LIFE PATH 7 WITHOUT THE TRUTH OF NUMBER 7 WE WOULD ALL SUFFER

NOTE: DONT LIKE TURMOIL

THEY COULD HIDE PAIN AND HURT SO IT WOULD NOT CAUSE TURMOIL

NOTE: SECRETIVE

THEY COULD HARBOUR PAIN AND HURT FROM THE PAST

NOTE: VERY HARD FOR OTHERS TO GET TO KNOW WELL THIS WILL MAKE FOR NOT SHARING ISSUES

**Life path 8 ~ The Business Minded Leader**, here's a snapshot of their general traits: