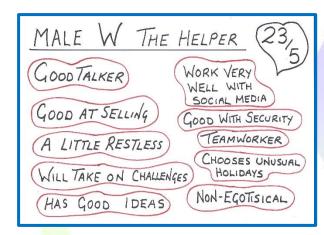

**Life path 5 ~ The Freedom-Loving Adventurer**, here's a snapshot of their general traits:

Life path 5 ~ Healer Key Notes (n.b. RED note below);

LIFE PATH 5 THE FREEDOM LOVING ADVENTURER

LIFE PATH 5 ~ WITHOUT THEM THE WORLD

WOULD BE A DULL PLACE AND

SALES WOULD GRIND TO A HALT

HOWEVER ~ IF YOU FEEL YOUR CLIENT

HAS A ISSUE FROM THE PAST

PLEASE CHECK THE LETTERS OF THEIR

NAME AND THE 2-7 and 9 BIRTHDAY

NUMBERS

NOTE: 5 IS THE NUMBER OF ADDICTIONS

MAKING FOR A POTENTIAL FOR HARM

IN THIS AREA

**Life path 6 ~ The Responsible Caregiver/Nurturer**, here's a snapshot of their general traits:

Life path 6 ~ Healer Key Notes (n.b. RED note below);

LIFE PATH 6 THE RESPONSIBLE CAREGIVER/NURTURER