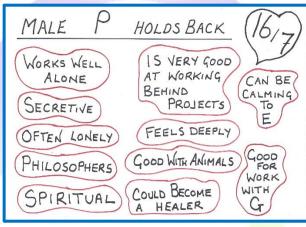

Here's what each letter represents (note the red ones):

# The 26 Alphabet Charts (chart set 3 of 3)

All 26 letters of the alphabet have a set of general traits, you'll recognise quite a few from the letters in your own name but not necessarily all of them as you have free will and you will change over time as you learn (usually the hard way ) and experience life.

Here's a recap of the underlying number (1 - 9) of each letter in the alphabet:

Encoded in your name is a blend of all the corresponding general traits from each letter.

**Accompanying videos 4 & 5 –** on these 2 videos, I'll walk you through each letter and its corresponding traits. For letters A - M here and for letters N – Z here