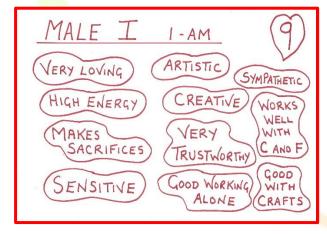

Birthday Number 9 (all those born on 9<sup>th</sup>, 18<sup>th</sup> or 27<sup>th</sup>) general traits:

BIRTHDAY NUMBER 9 ELEMENT-FIRE BORN PLANET ~ MARS 9TH 18TH 9-MALE-KNOWLEDGE 27TH THE LESSER YOU THE GREATER YOU APATHY LOVING SELFISH INTELLIGENT NARROW-MINDED INSPIRATIONAL IMPULSIVE PASSIONATE EMOTIONAL PSYCHIC SELF-PITY PHILOSOPHICAL SHY CREATIVE PASSIVE SPIRITUAL BITTER HUMANITARIAN