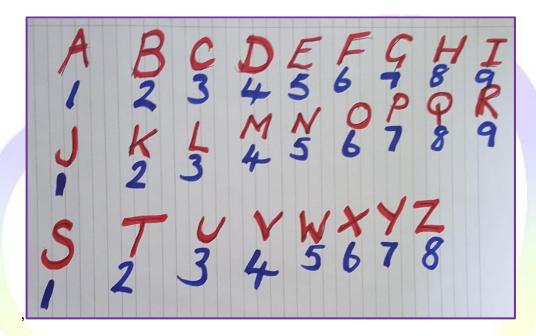

```
the number 31 would reduce to 4 (3 + 1 = 4).
the number 248 would reduce to 5 (2 + 4 + 8 = 14, then 1 + 4 = 5).
the number 1987 would reduce to 7 (1 + 9 + 8 + 7 = 25, then 2 + 5 = 7),
```

The same applies to letters, in western numerology all 26 letters correspond to a number between 1 - 9 as follows;

Here's a recap of the underlying number (1 - 9) of each letter in the alphabet:

Encoded in your name is a blend of all the corresponding general traits from each letter.

**Accompanying videos 4 & 5 –** on these 2 videos, I'll walk you through each letter and its corresponding traits. For letters A - M here and for letters N – Z here