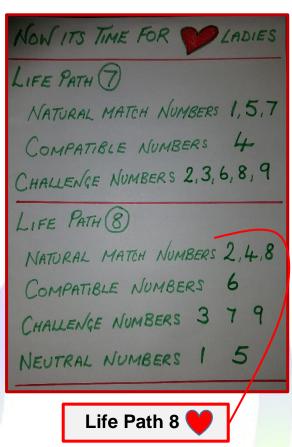

N.b. master numbers 11, 22 & 33 all revert to their respective underlying life path numbers of 2, 4 & 6 for life path compatibility purposes.

Here are the 9 number charts to see how all the life paths energetically interact;

When it comes to compatibility, we use 2 key factors in numerology;

- 1. The elemental interaction as shown on page 21.
- 2. The Life Path interactions in the following 9 charts.

Although you'll need to find out each person life path to work out the energetic compatibility between any 2 people, it is well worth the effort.

Example:

- Elements: Stephen is a 3 birthday (see page 16) which means his element is Fire and David is a 5 birthday (see page 17) which means his element is Air. Air & Fire naturally go together which means our elements are naturally matched.
- 2. **Life paths**: Stephen is a **life path 8** and David is a **life path 4**, you can look at either the 8 or the 4 chart (see page 34) and you'll see we are naturally matched energetically.