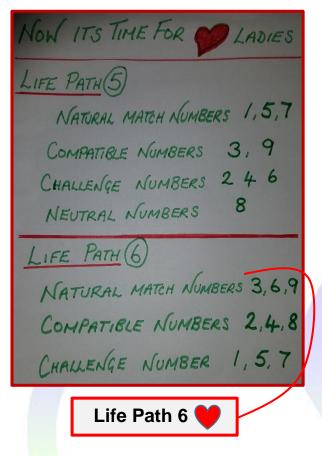

N.b. master numbers 11, 22 & 33 all revert to their respective underlying life path numbers of 2, 4 & 6 for life path compatibility purposes.

Here are the 9 number charts to see how all the life paths energetically interact;

When it comes to compatibility, we use 2 key factors in numerology;

- 1. The elemental interaction as shown on page 21.
- 2. The Life Path interactions in the following 9 charts.

Although you'll need to find out each person life path to work out the energetic compatibility between any 2 people, it is well worth the effort.

Example:

- Elements: Stephen is a 3 birthday (see page 16) which means his element is Fire and David is a 5 birthday (see page 17) which means his element is Air. Air & Fire naturally go together which means our elements are naturally matched.
- 2. **Life paths**: Stephen is a **life path 8** and David is a **life path 4**, you can look at either the 8 or the 4 chart (see page 34) and you'll see we are naturally matched energetically.