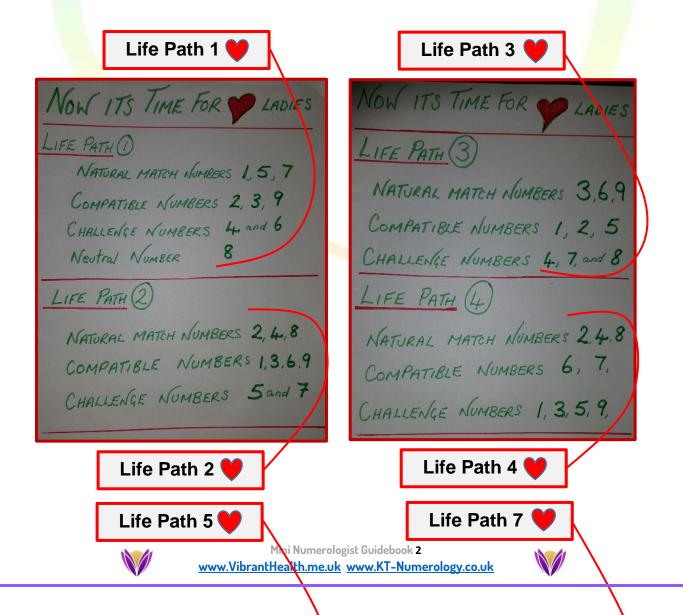

N.b. master numbers 11, 22 & 33 all revert to their respective underlying life path numbers of 2, 4 & 6 for life path compatibility purposes.

Here are the 9 number charts to see how all the life paths energetically interact;

When it comes to compatibility, we use 2 key factors in numerology;

- 1. The elemental interaction as shown on page 21.
- 2. The Life Path interactions in the following 9 charts.

Although you'll need to find out each person life path to work out the energetic compatibility between any 2 people, it is well worth the effort.

Example:

- Elements: Stephen is a 3 birthday (see page 16) which means his element is Fire and David is a 5 birthday (see page 17) which means his element is Air. Air & Fire naturally go together which means our elements are naturally matched.
- 2. **Life paths**: Stephen is a **life path 8** and David is a **life path 4**, you can look at either the 8 or the 4 chart (see page 34) and you'll see we are naturally matched energetically.