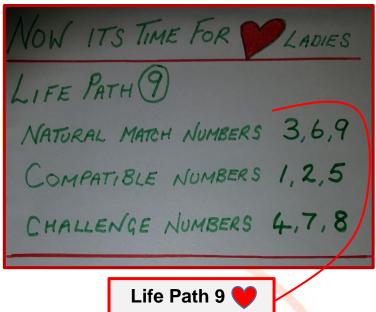

N.b. master numbers 11, 22 & 33 all revert to their respective underlying life path numbers of 2, 4 & 6 for life path compatibility purposes.

Here are the 9 number charts to see how all the life paths energetically interact;

When it comes to compatibility, we use 2 key factors in numerology;

- 1. The elemental interaction as shown on page 21.
- 2. The Life Path interactions in the following 9 charts.

Although you'll need to find out each person life path to work out the energetic compatibility between any 2 people, it is well worth the effort.