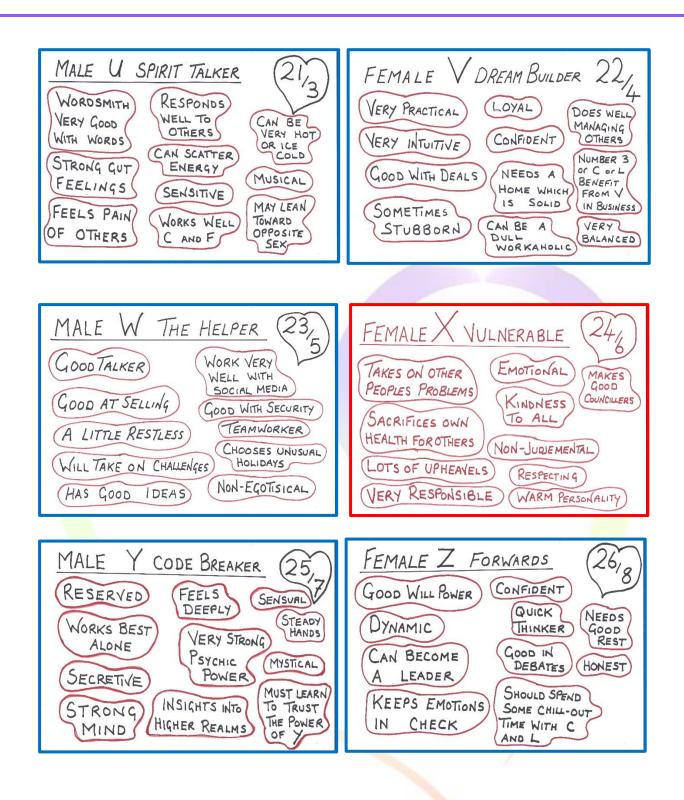

## The 26 Alphabet Charts (chart set 3 of 3)

All 26 letters of the alphabet have a set of general traits, you'll recognise quite a few from the letters in your own name but not necessarily all of them as you have free will and you will change over time as you learn (usually the hard way ()) and experience life.

Here's a recap of the underlying number (1 - 9) of each letter in the alphabet:

1606 1606 15×5 15×5 15×5 15×5 Y WXY 4 567

Encoded in your name is a blend of all the corresponding general traits from each letter.

Accompanying videos 4 & 5 – on these 2 videos, I'll walk you through each letter and its corresponding traits. For letters A - M here and for letters N – Z here

Here's what each letter represents (note the red ones):

В RECEPTIVE MALE FEMALE SENSITIVE VERY SENSITIVE NEEDS STRONG CALM CAN BE THOROUGH AFFECTION MIND LITTLE A QUIET TEAMWORKER PASSIVE CAN BE BALANCED POWERFUL SHY GOOD LOVES TEAMWORKER WITH HIDES ITS SOMETIMES VERY CARING ANIMALS DETAILS SECRETIVE POWER BECOMES LIKES DWELLS ON ADVENTURE CONFIDENT WONDERFUL CAN BE A SUBMISSIVE IN TIME PAST EVENTS LEADER FRIENDS GOOD WITH NUMBERS MALE ( . FEMALE D PLANNING ACTIVE GOOD WITH EASILY GOOD TALKER LOVES ERY NOT INSTRUCTIONS EASILY MUSIC BORED ORGANISED BORED HAMPERED PEOPLE SOMETIMES LIKES HARDWORKER SENSETIVE MAGNET BYNON-COMMITAL) DANCING INDEPENDENT NON-EMOTIONAL ARTISTIC CAN SOCIABLE GROWS WORK SCATTER GOOD WITH TIME-KEEPING UP LOVES ENERGY NELL GOOD IDEAS QUICKLY WITH PARTYS H Vibrant Health Healing Pack ~ Page 19 www.VibrantHealth.me.uk www.KT-Numerology.co.uk