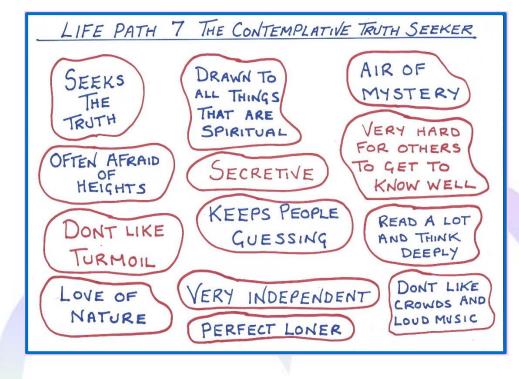

Life path 6 ~ Healer Key Notes (n.b. RED note below);

**Life path 7 ~ The Contemplative Truth Seeker,** here's a snapshot of their general traits:

Life path 7 ~ Healer Key Notes;

Life path 8 ~ The Business Minded Leader, here's a snapshot of their general traits: