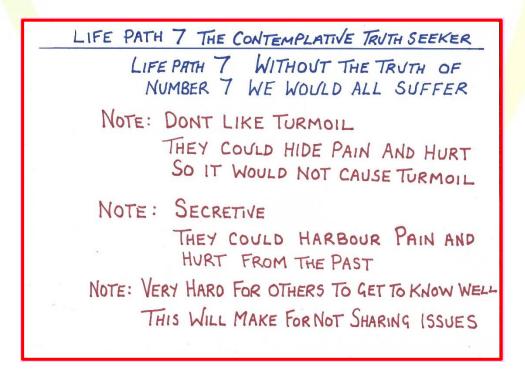

Life path 6 ~ Healer Key Notes (n.b. RED note below);

**Life path 7 ~ The Contemplative Truth Seeker,** here's a snapshot of their general traits:

Life path 7 ~ Healer Key Notes;

Life path 8 ~ The Business Minded Leader, here's a snapshot of their general traits: