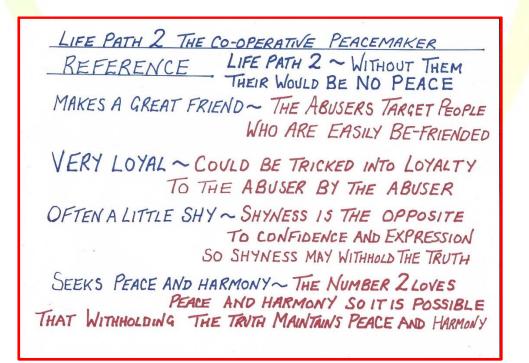

Life path 2 ~ Healer Key Notes;

Life path 3 ~ The Self Expressive Creative, here's a snapshot of their general traits:

Life path 3 ~ Healer Key Notes;

Life path 4 ~ The Dedicated Worker, here's a snapshot of their general traits: