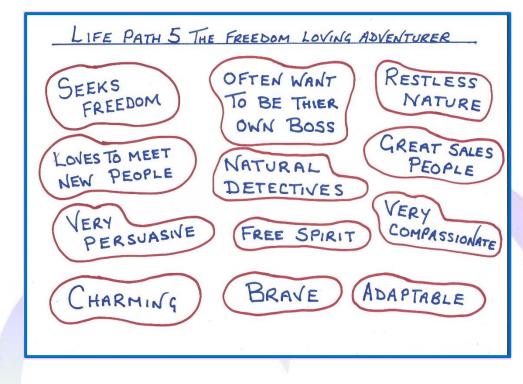

Life path 4 ~ Healer Key Notes;

**Life path 5 ~ The Freedom-Loving Adventurer,** here's a snapshot of their general traits:

Life path 5 ~ Healer Key Notes (n.b. RED note below);

Life path 6 ~ The Responsible Caregiver/Nurturer, here's a snapshot of their general traits: