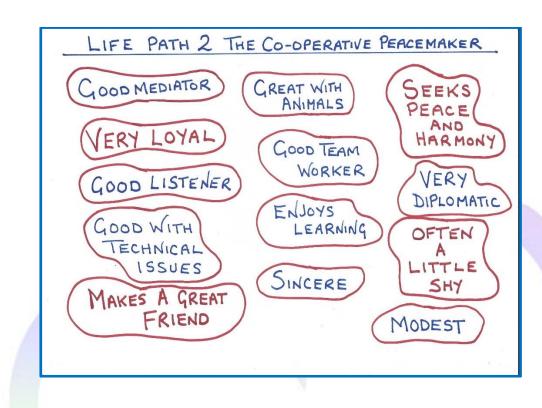

Life path 2 ~ Healer Key Notes;

Life path 3 ~ The Self Expressive Creative, here's a snapshot of their general traits:

Life path 3 ~ Healer Key Notes;

Life path 4 ~ The Dedicated Worker, here's a snapshot of their general traits: