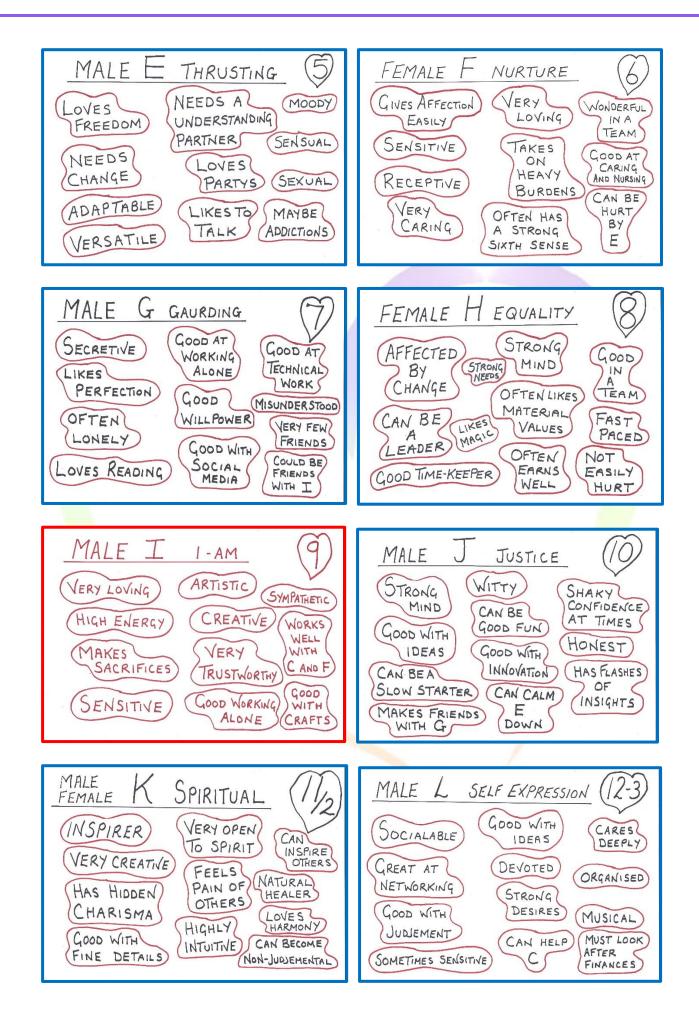

## The 26 Alphabet Charts (chart set 3 of 3)

All 26 letters of the alphabet have a set of general traits, you'll recognise quite a few from the letters in your own name but not necessarily all of them as you have free will and you will change over time as you learn (usually the hard way ()) and experience life.

Here's a recap of the underlying number (1 - 9) of each letter in the alphabet:

1606 1606 15×5 15×5 15×5 15×5 Y WXY 4 567

Encoded in your name is a blend of all the corresponding general traits from each letter.

Accompanying videos 4 & 5 – on these 2 videos, I'll walk you through each letter and its corresponding traits. For letters A - M here and for letters N – Z here

Here's what each letter represents (note the red ones):

В RECEPTIVE MALE FEMALE SENSITIVE VERY SENSITIVE NEEDS STRONG CALM CAN BE THOROUGH AFFECTION MIND LITTLE A QUIET TEAMWORKER PASSIVE CAN BE BALANCED POWERFUL SHY GOOD LOVES TEAMWORKER WITH HIDES ITS SOMETIMES VERY CARING ANIMALS DETAILS SECRETIVE POWER BECOMES LIKES DWELLS ON ADVENTURE CONFIDENT WONDERFUL CAN BE A SUBMISSIVE IN TIME PAST EVENTS LEADER FRIENDS GOOD WITH NUMBERS MALE ( . FEMALE D PLANNING ACTIVE GOOD WITH EASILY GOOD TALKER LOVES ERY NOT INSTRUCTIONS EASILY MUSIC BORED ORGANISED BORED HAMPERED PEOPLE SOMETIMES LIKES HARDWORKER SENSETIVE MAGNET BYNON-COMMITAL) DANCING INDEPENDENT NON-EMOTIONAL ARTISTIC CAN SOCIABLE GROWS WORK SCATTER GOOD WITH TIME-KEEPING UP LOVES ENERGY NELL GOOD IDEAS QUICKLY WITH PARTYS H Vibrant Health Healing Pack ~ Page 19 www.VibrantHealth.me.uk www.KT-Numerology.co.uk