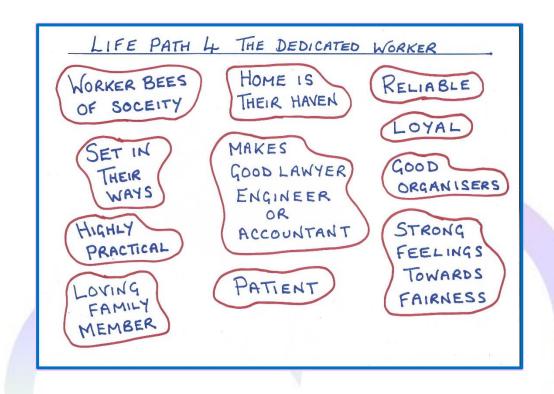

Life path 4 ~ Healer Key Notes;

**Life path 5 ~ The Freedom-Loving Adventurer,** here's a snapshot of their general traits:

Life path 5 ~ Healer Key Notes (n.b. RED note below);

Life path 6 ~ The Responsible Caregiver/Nurturer, here's a snapshot of their general traits: