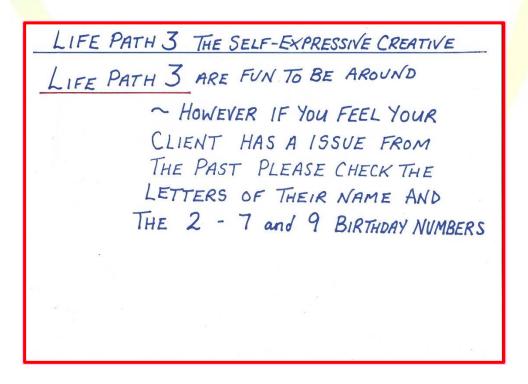

Life path 2 ~ Healer Key Notes;

Life path 3 ~ The Self Expressive Creative, here's a snapshot of their general traits:

Life path 3 ~ Healer Key Notes;

Life path 4 ~ The Dedicated Worker, here's a snapshot of their general traits: