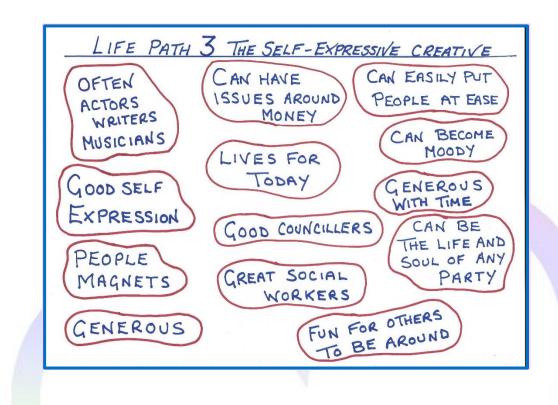

Life path 2 ~ Healer Key Notes;

Life path 3 ~ The Self Expressive Creative, here's a snapshot of their general traits:

Life path 3 ~ Healer Key Notes;

Life path 4 ~ The Dedicated Worker, here's a snapshot of their general traits: