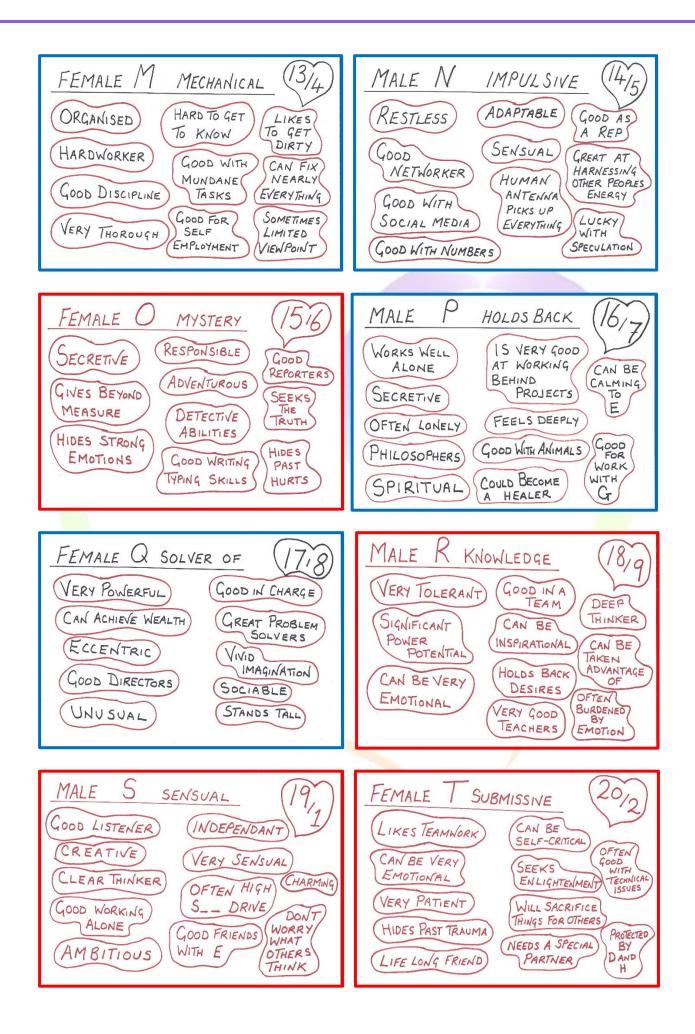

## The 26 Alphabet Charts (chart set 3 of 3)

All 26 letters of the alphabet have a set of general traits, you'll recognise quite a few from the letters in your own name but not necessarily all of them as you have free will and you will change over time as you learn (usually the hard way ()) and experience life.

Here's a recap of the underlying number (1 - 9) of each letter in the alphabet:

1606 1606 15×5 15×5 15×5 15×5 Y WXY 4 567

Encoded in your name is a blend of all the corresponding general traits from each letter.

Accompanying videos 4 & 5 – on these 2 videos, I'll walk you through each letter and its corresponding traits. For letters A - M here and for letters N – Z here

Here's what each letter represents (note the red ones):

В RECEPTIVE MALE FEMALE SENSITIVE VERY SENSITIVE NEEDS STRONG CALM CAN BE THOROUGH AFFECTION MIND LITTLE A QUIET TEAMWORKER PASSIVE CAN BE BALANCED POWERFUL SHY GOOD LOVES TEAMWORKER WITH HIDES ITS SOMETIMES VERY CARING ANIMALS DETAILS SECRETIVE POWER BECOMES LIKES DWELLS ON ADVENTURE CONFIDENT WONDERFUL CAN BE A SUBMISSIVE IN TIME PAST EVENTS LEADER FRIENDS GOOD WITH NUMBERS MALE ( . FEMALE D PLANNING ACTIVE GOOD WITH EASILY GOOD TALKER LOVES ERY NOT INSTRUCTIONS EASILY MUSIC BORED ORGANISED BORED HAMPERED PEOPLE SOMETIMES LIKES HARDWORKER SENSETIVE MAGNET BYNON-COMMITAL) DANCING INDEPENDENT NON-EMOTIONAL ARTISTIC CAN SOCIABLE GROWS WORK SCATTER GOOD WITH TIME-KEEPING UP LOVES ENERGY NELL GOOD IDEAS QUICKLY WITH PARTYS H Vibrant Health Healing Pack ~ Page 19 www.VibrantHealth.me.uk www.KT-Numerology.co.uk