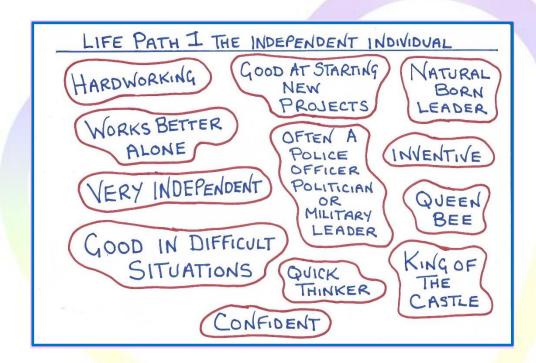

## The 12 Life Path Number Charts (chart set 1 of 3)

Here are the key traits of all 12 life paths and the key healer notes for each one.

The **healer key notes**, and any **RED** writing denote the vulnerable areas to look out for. I'll walk you through how to use it to spot the vulnerability for potential abuse, when we get to section 3.

Accompanying video 2 - on this video I'll walk you through each life path here

Life path 1 ~ The Independent Individual, here's a snapshot of their general traits:

Life path 1 ~ Healer Key Notes (n.b. RED note below);