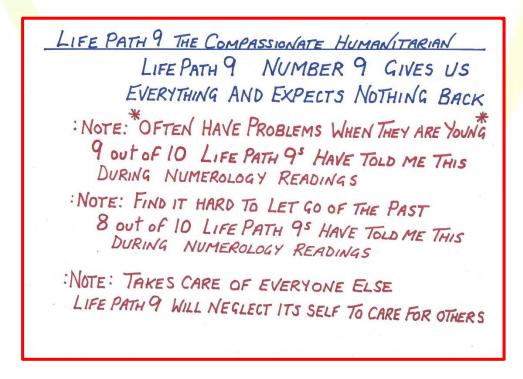

Life path 8 ~ Healer Key Notes;

**Life path 9 ~ The Compassionate Humanitarian**, here's a snapshot of their general traits:

Life path 9 ~ Healer Key Notes;

Life path 11 (<u>Master Number</u>: an enhanced life path 2) ~ The Intuitive Healer, here's a snapshot of their general traits: