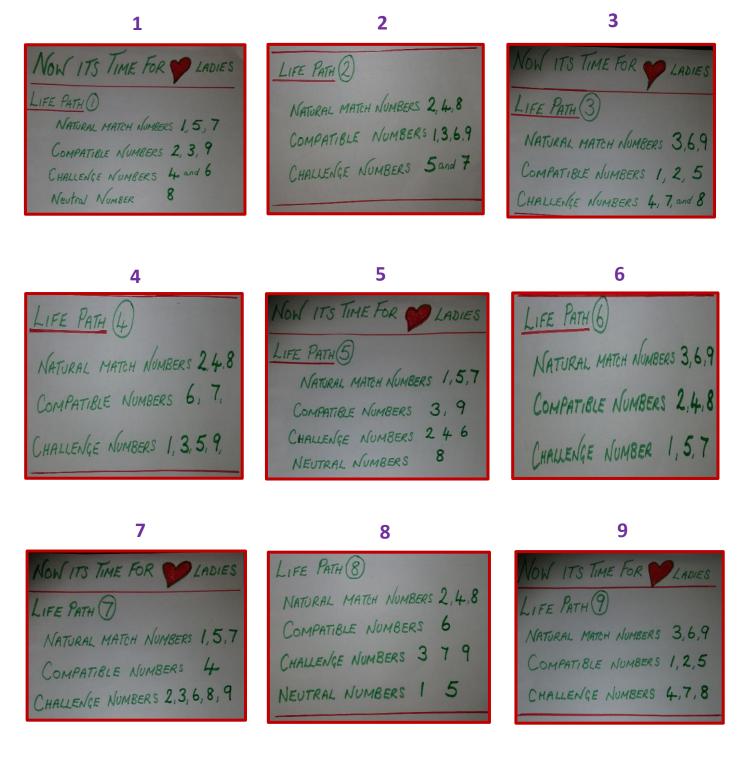

## Your Love/Romance compatibility (based on life paths)

We all project an energetic frequency (vibration) and in a nutshell, when someone has a similar frequency to us, we naturally feel in tune with them. This explains why we get along easily with some people and can be challenged by others. Here are the 9 compatibility charts, vours is circled:

## 7. Your Love & Romance Matches

/StephenKirkbrideNumerology

You use your life path number and refer to the corresponding love/romance chart.

row thysel NUMEROLÓGY