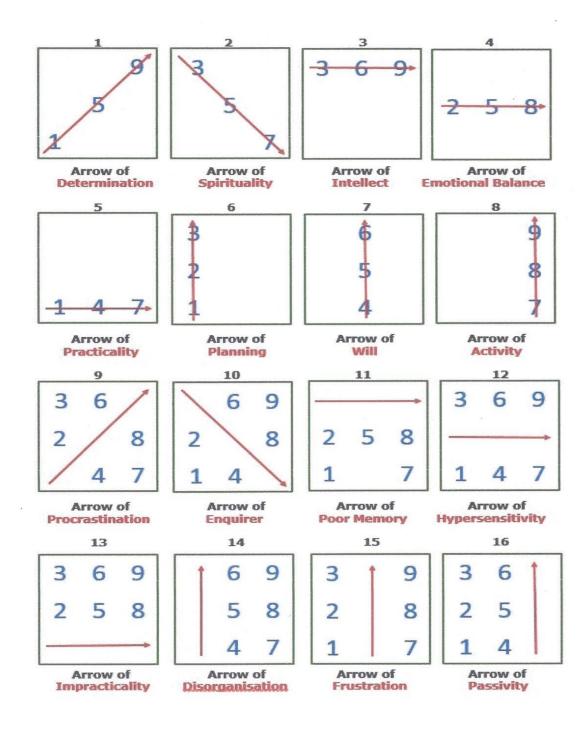

## Your Arrows (natural traits in your birth chart)

There are 16 potential arrows which are underlying natural strengths or strengths hidden as challenges, derived from your birth chart (i.e. when your date of birth is charted on the 1-9number grid). Not everybody has arrows, but most people have at least 1.

An arrow is depicted when 3 numbers or 3 blank spaces from your chart line up vertically/horizontally or diagonally. All 16 arrow meanings are shown below, any arrows you have are circled:

nonth NUMEROLÓGY

### 4. Your Arrows

An arrow is depicted when 3 numbers or blank spaces line up vertically, horizontally or diagonally when your date of birth is placed into the arrows grid.