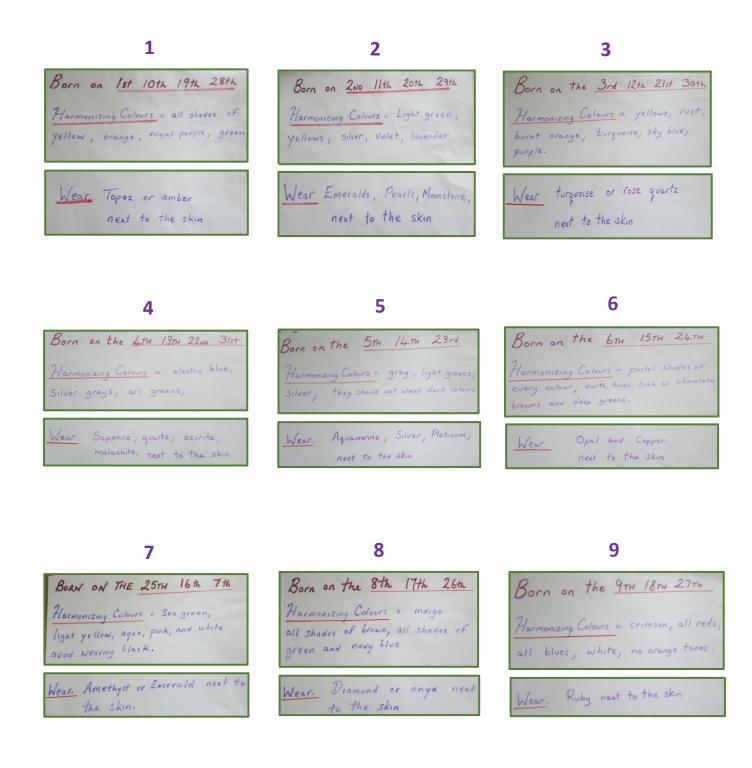

## Your **Colours** (based on your birthday number)

We all have certain colours that will naturally raise our vibration and wellbeing, so it makes sense to bring these colours into your surroundings as much as possible. Here are the 9 colour charts, yours is circled:

## 6. Your Harmonising Colours

You use your birthday number and refer to the corresponding colour chart.