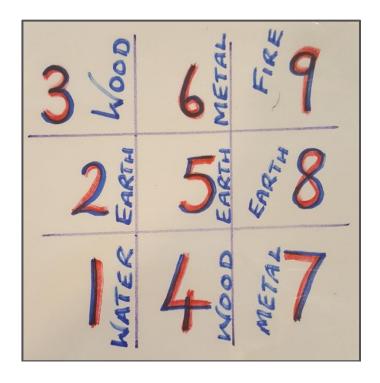

# Your Feng Shui (natural elements in your birth chart)

The numbers 1 - 9 all correspond to one of the 5 natural elements (water, fire, earth, wood & metal) which help your wellbeing and raise your vibrations.

Superimposing your birth chart (shown on page 1) below shows which elements you are naturally aligned to and which element(s), if any, you are missing. Here's the feng shui grid and your birth chart:

**Remedy:** Here are the remedial actions to add the vibration of any element you are missing:

## 5. Your Feng Shui Chart

You place your date of birth figures into the feng shui grid, and check to see which of the 5 elements you are naturally connected to and which, if any, are missing.