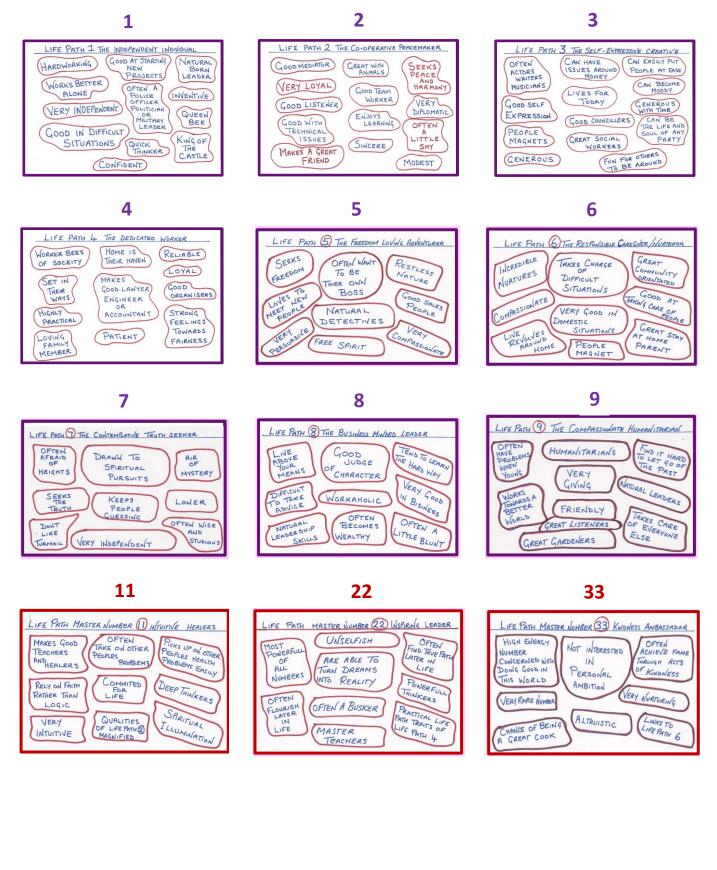

## **Your Life Path**

Your life path number determines your core character and the general path you'll walk in this lifetime. It is the most influential number of your numerology profile. Here's a snapshot of the traits of all 12 life path, yours is circled: